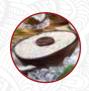

## **COCONUT SUPREME**

£4.90

Coconut ice cream with coconut shreddings. Served in a half coconut shell.